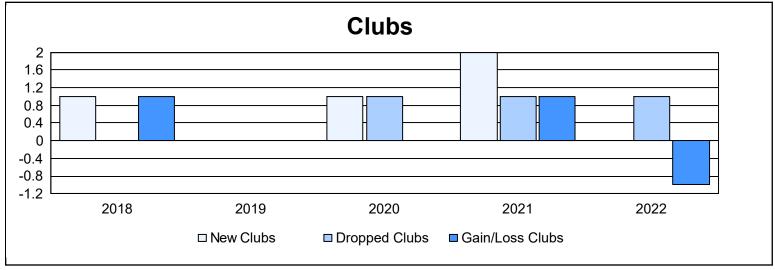

District 33 S

As of June 2022 Cumulative

| Year      | New<br>Clubs | Dropped<br>Clubs | Gain/<br>Loss<br>Clubs | New<br>Members | Charter<br>Members | Reinstate<br>Members | Transfer<br>Members | Total<br>Member<br>Added | Total<br>Members<br>Dropped | Gain/<br>Loss<br>Members |
|-----------|--------------|------------------|------------------------|----------------|--------------------|----------------------|---------------------|--------------------------|-----------------------------|--------------------------|
| 2017-2018 | 1            | 0                | 1                      | 157            | 23                 | 6                    | 10                  | 196                      | 191                         | 5                        |
| 2018-2019 | 0            | 0                | 0                      | 148            | 2                  | 4                    | 13                  | 167                      | 211                         | -44                      |
| 2019-2020 | 1            | 1                | 0                      | 103            | 27                 | 2                    | 8                   | 140                      | 206                         | -66                      |
| 2020-2021 | 2            | 1                | 1                      | 102            | 56                 | 15                   | 10                  | 183                      | 182                         | 1                        |
| 2021-2022 | 0            | 1                | -1                     | 94             | 1                  | 3                    | 4                   | 102                      | 181                         | -79                      |
| Average   | 1            | 1                | 0                      | 121            | 22                 | 6                    | 9                   | 158                      | 194                         | -37                      |