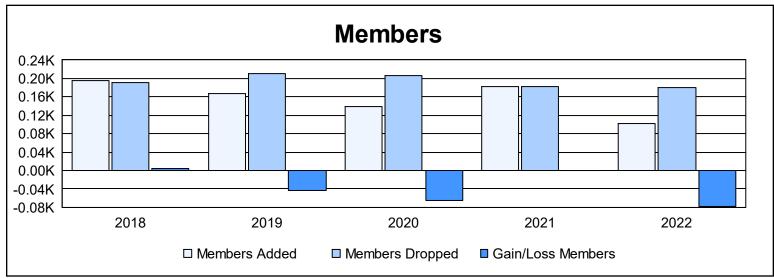

District 33 S

As of June 2022 Cumulative

| Year      | New<br>Clubs | Dropped<br>Clubs | Gain/<br>Loss<br>Clubs | New<br>Members | Charter<br>Members | Reinstate<br>Members | Transfer<br>Members | Total<br>Member<br>Added | Total<br>Members<br>Dropped | Gain/<br>Loss<br>Members |
|-----------|--------------|------------------|------------------------|----------------|--------------------|----------------------|---------------------|--------------------------|-----------------------------|--------------------------|
| 2017-2018 | 1            | 0                | 1                      | 157            | 23                 | 6                    | 10                  | 196                      | 191                         | 5                        |
| 2018-2019 | 0            | 0                | 0                      | 148            | 2                  | 4                    | 13                  | 167                      | 211                         | -44                      |
| 2019-2020 | 1            | 1                | 0                      | 103            | 27                 | 2                    | 8                   | 140                      | 206                         | -66                      |
| 2020-2021 | 2            | 1                | 1                      | 102            | 56                 | 15                   | 10                  | 183                      | 182                         | 1                        |
| 2021-2022 | 0            | 1                | -1                     | 94             | 1                  | 3                    | 4                   | 102                      | 181                         | -79                      |
| Average   | 1            | 1                | 0                      | 121            | 22                 | 6                    | 9                   | 158                      | 194                         | -37                      |